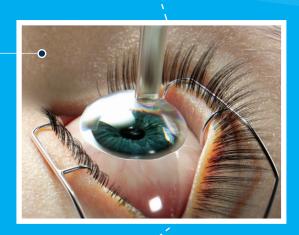

## **CLARITY**

**EYEDRO** ALLOWS CLEAR VISUALIZATION DURING SURGERY AND ENSURES A MAGNIFYING EFFECT OF THE FIELD UP TO 1.5X. MOREOVER, IT REPLACES THE REPEATED APPLICATIONS OF BSS, THUS REDUCING INTERRUPTIONS DURING OPHTHALMIC SURGERY IN GENERAL AND AVOIDING THE OPACITIFACION OF THE WIDE-ANGLE LENS SYSTEM DURING VITREORETINAL SURGERY.

## **PROTECTION**

A SINGLE APPLICATION OF **EYEDRO** LASTS ABOUT 15-20 MINUTES, WHICH GUARANTEES A STABLE PROTECTION OF THE CORNEAL EPITHELIUM THROUGHOUT THE ENTIRE PROCEDURE.