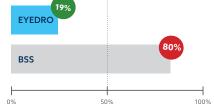

The graphs on the right show postoperative patients' feedback. Graph (a) shows the difference in foreign body sensation in the eyeDRO and the BSS group 24 hours after cataract surgery.

Two hours post-operatively, eyeDRO-treated patients experienced less eye irritation (b) and epithelial damage (c) and showed normal epithelium (d) compared to BSS-treated patients.

#### FOREIGN BODY SENSATION