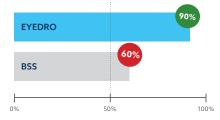

The graphs on the right show postoperative patients' feedback. Graph (a) shows the difference in foreign body sensation in the eyeDRO and the BSS group 24 hours after cataract surgery.

Two hours post-operatively, eyeDRO-treated patients experienced less eye irritation (b) and epithelial damage (c) and showed normal epithelium (d) compared to BSS-treated patients.

#### FOREIGN BODY SENSATION