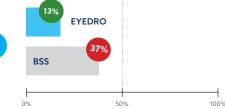

The graphs on the right show postoperative patients' feedback. Graph (a) shows the difference in foreign body sensation in the eyeDRO and the BSS group 24 hours after cataract surgery.

Two hours post-operatively, eyeDRO-treated patients experienced less eye irritation (b) and epithelial damage (c) and showed normal epithelium (d) compared to BSS-treated patients.

#### **EYE IRRITATION**