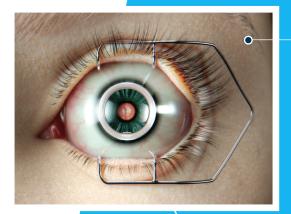

## **CLARITY**

**EYEDRO** ALLOWS CLEAR VISUALIZATION DURING SURGERY AND ENSURES A MAGNIFYING EFFECT OF THE FIELD UP TO 1.5X. MOREOVER, IT REPLACES THE REPEATED APPLICATIONS OF BSS, THUS REDUCING INTERRUPTIONS DURING OPHTHALMIC SURGERY IN GENERAL AND AVOIDING THE OPACITIFACION OF THE WIDE-ANGLE LENS SYSTEM DURING VITREORETINAL SURGERY.

## **PROTECTION**

A SINGLE APPLICATION OF **EYEDRO** LASTS ABOUT 15-20 MINUTES, WHICH GUARANTEES A STABLE PROTECTION OF THE CORNEAL EPITHELIUM THROUGHOUT THE ENTIRE PROCEDURE.