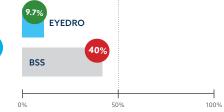

The graphs on the right show postoperative patients' feedback. Graph (a) shows the difference in foreign body sensation in the eyeDRO and the BSS group 24 hours after cataract surgery.

Two hours post-operatively, eyeDRO-treated patients experienced less eye irritation (b) and epithelial damage (c) and showed normal epithelium (d) compared to BSS-treated patients.

#### **EPITHELIAL DAMAGE**