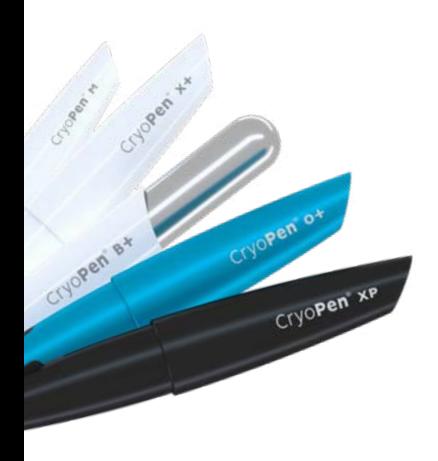

#### CHOOSE THE CRYOPEN THAT'S RIGHT FOR YOU

The CryoPen series includes a range of pen-like cryosurgery devices, applicators and cartridges to meet every practitioner's needs.

Your choice of device depends on your usage.

#### CryoPen® M

Suitable for less-frequent use or for smaller/ superficial lesions. Takes 8g N<sub>2</sub>O cartridges.

- 1-3mm Applicator
- 2-6mm Applicator

#### CryoPen® B+

Suitable for frequent use or for larger/deeper lesions. Takes 23.5g  $\rm N_2O$  cartridges.

- 1-4mm Applicator
- 2-6mm Applicator
- 4-8mm Applicator

Cartridges

 $8g N_2O$ 

1 box contain 24 cartridges, 1 carton contain 12 boxes. 16g N<sub>2</sub>O

#### CryoPen® o+

Suitable as an all-purpose cryosurgery device for regular use.

Available in 2 sizes, for 8g or 16g N₂O cartridges.

- 1-3mm Applicator
- O 2-6mm Applicator
- 4-8mm Applicator
- 7-20mm Applicator

#### CryoPen® xP

Suitable for intensive and varied use. Available in 2 sizes, for 8g or 16g N₂O cartridges.

- 1-3mm Applicator
- 2-4mm Applicator
- 3-5mm Applicator
- 5-8mm Applicator