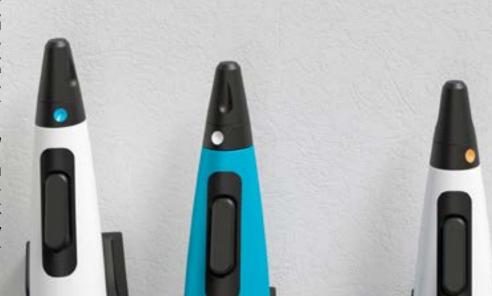

#### CHOOSE THE CRYOPEN THAT'S RIGHT FOR YOU

The CryoPen series includes a range of pen-like cryosurgery devices, applicators and cartridges to meet every practitioner's needs.

Your choice of device depends on your usage.

#### CryoPen® M

Suitable for less-frequent use or for smaller/ superficial lesions. Takes 8g N<sub>2</sub>O cartridges.

- 1-3mm Applicator
- 2-6mm Applicator

#### CryoPen® B+

Suitable for frequent use or for larger/deeper lesions. Takes 23.5g  $\rm N_2O$  cartridges.

- 1-4mm Applicator
- 2-6mm Applicator
- 4-8mm Applicator

Cartridges

 $8g N_2O$ 

1 box contain 24 cartridges, 1 carton contain 12 boxes. 16g N<sub>2</sub>O

#### CryoPen® o+

Suitable as an all-purpose cryosurgery device for regular use.

Available in 2 sizes, for 8g or 16g N₂O cartridges.

- 1-3mm Applicator
- O 2-6mm Applicator
- 4-8mm Applicator
- 7-20mm Applicator

#### CryoPen® xP

Suitable for intensive and varied use. Available in 2 sizes, for 8g or 16g N₂O cartridges.

- 1-3mm Applicator
- 2-4mm Applicator
- 3-5mm Applicator
- 5-8mm Applicator