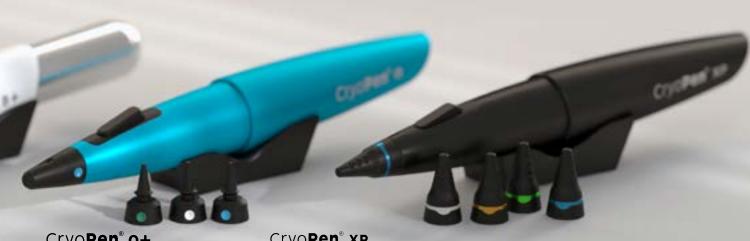

#### CryoPen® o+

Suitable as an all-purpose cryosurgery device for regular use.

Available in 2 sizes, for 8g or 16g N₂O cartridges.

- 1-3mm Applicator
- O 2-6mm Applicator
- 4-8mm Applicator
- 7-20mm Applicator

#### CryoPen® xP

Suitable for intensive and varied use. Available in 2 sizes, for 8g or 16g N₂O cartridges.

- 1-3mm Applicator
- 2-4mm Applicator
- 3-5mm Applicator
- 5-8mm Applicator