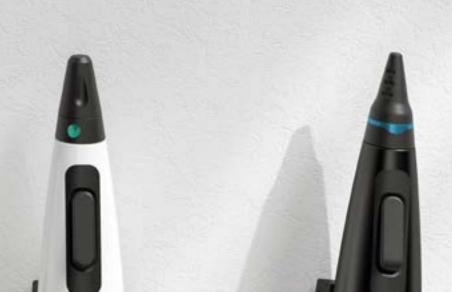

#### CHOOSE THE CRYOPEN THAT'S RIGHT FOR YOU

The CryoPen series includes a range of pen-like cryosurgery devices, applicators and cartridges to meet every practitioner's needs.

Your choice of device depends on your usage.