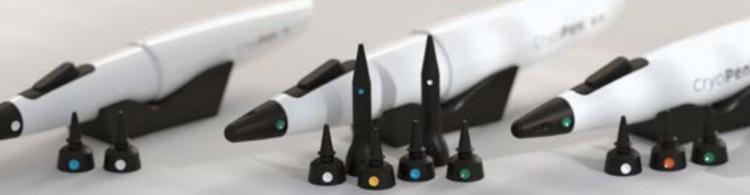

#### CHOOSE THE CRYOPEN THAT'S RIGHT FOR YOU

The CryoPen series includes a range of pen-like cryosurgery devices, applicators and cartridges to meet every practitioner's needs.

Your choice of device depends on your usage.

#### CryoPen® M

Suitable for less-frequent use or for smaller/ superficial lesions. Takes 8g N<sub>2</sub>O cartridges.

- 1-3mm Applicator
- 2-6mm Applicator

#### CryoPen®x+

Suitable for intensive and varied use. Available in 2 sizes, for 8g or  $16g N_2O$  cartridges.

- 1-3mm Applicator
- 2-6mm Applicator
- 4-8mm Applicator
- 7-20mm Applicator
- 1-3mm long Applicator
- O 2-6mm long Applicator

#### CryoPen® B+

Suitable for frequent use or for larger/deeper lesions. Takes 23.5g  $\rm N_2O$  cartridges.

- 1-4mm Applicator
- 2-6mm Applicator
- 4-8mm Applicator

Cartridges

 $8g N_2O$ 

1 box contain 24 cartridges, 1 carton contain 12 boxes. 16g N<sub>2</sub>O

#### CryoPen® o+

Suitable as an all-purpose cryosurgery device for regular use.

Available in 2 sizes, for 8g or 16g N₂O cartridges.

- 1-3mm Applicator
- O 2-6mm Applicator
- 4-8mm Applicator
- 7-20mm Applicator

#### CryoPen® xP

Suitable for intensive and varied use. Available in 2 sizes, for 8g or 16g N₂O cartridges.

- 1-3mm Applicator
- 2-4mm Applicator
- 3-5mm Applicator
- 5-8mm Applicator