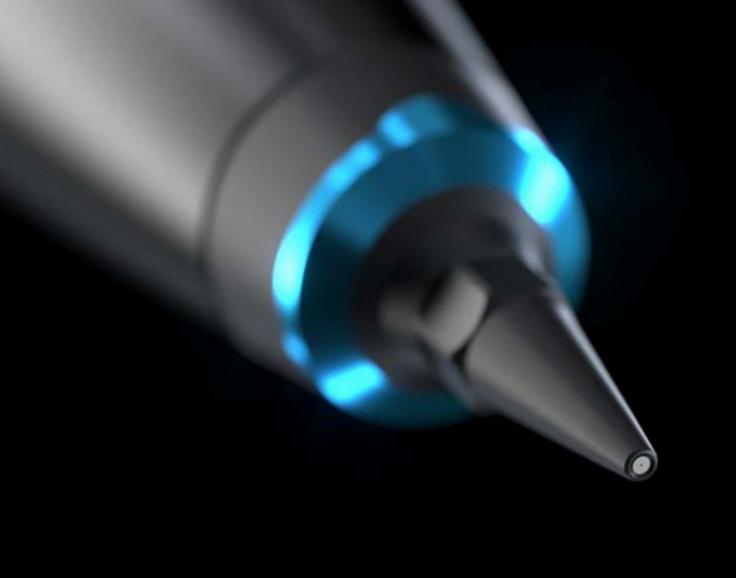

CryoPen emits a microjet of nitrous oxide (N2O) under high pressure (50-55 bars), achieving in-tissue temperature of -89°C for complete tissue necrosis in seconds.

#### No pain, no fuss, no aftercare

CryoPen treatment causes no pain, no damage to healthy tissue and little or no scarring. And it requires minimal post-treatment care.