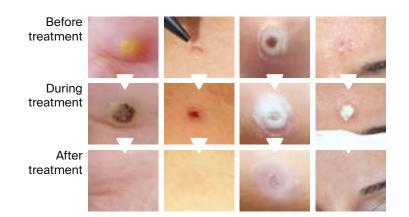

## PERFECT REMOVAL OF SKIN LESIONS

CryoPen delivers exceptional results for the complete removal of all benign skin lesions in just one treatment session.

### Acrochordon