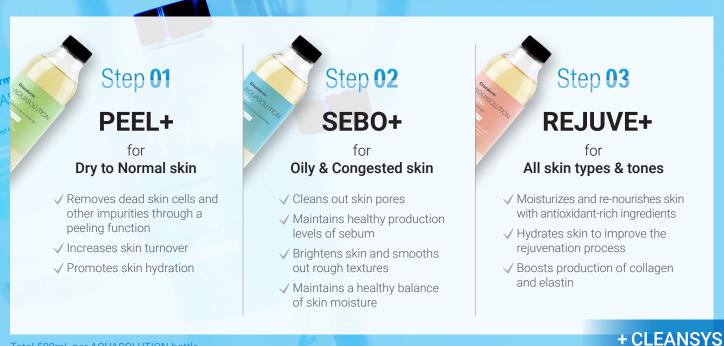

# AQUASOLUTION

The diverse ingredients of AQUASOLUTION are carefully combined to treat a long list of facial skin conditions, nourishing the skin with nutrients following procedures with the PEEL+ or SEBO+

## PEEL+

## SEBO+

### **REJUVE+**