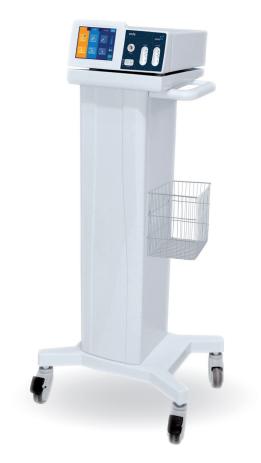

endo is the sole highly specialized electrosurgical unit in the medical market designed for endoscopic procedures.

endo is designed to meet all requirements of endscopic room. It enables performing all endoscopic procedures with specialized cutting modes and argon plasma coagulation.

#### **ADVANTAGES**

- maximal simplify of the handling
- colour TFT display with touch screen
- advanced endoscopic modes
- two different endoscopic argon plasma coagulation modes
- automatic regulation of all working parameters
- recognition of connected instruments SmartDevice System
- additional monopolar cut and coag modes for open surgery
- specially designed footswitch with separate cut/coag/plasma activation buttons
- wireless footswitch compatible
- dedicated trolley with case for argon cylinder and handy basket for accessories and cables

EMED SP. Z O. O. SP. K. | ul. Ryżowa 69a | 05-816 Opacz near Warsaw, Poland tel:+48(22)7230800 | fax:+48(22)7230081 | email:export@emed.pl | www.emed.pl

100-600 Electrosurgical system endo

080-060 TinyLine trolley (endo), case for 1 argon cylinder (5L / 10L),