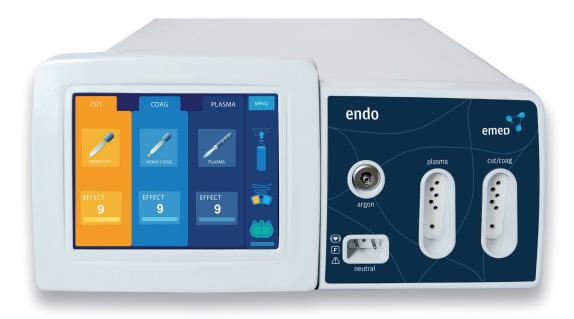

endo is the sole highly specialized electrosurgical unit in the medical market designed for endoscopic procedures.

endo is designed to meet all requirements of endscopic room. It enables performing all endoscopic procedures with specialized cutting modes and argon plasma coagulation.

#### **ADVANTAGES**

- maximal simplify of the handling
- colour TFT display with touch screen
- advanced endoscopic modes
- two different endoscopic argon plasma coagulation modes
- automatic regulation of all working parameters
- recognition of connected instruments SmartDevice System
- additional monopolar cut and coag modes for open surgery
- specially designed footswitch with separate cut/coag/plasma activation buttons
- wireless footswitch compatible
- dedicated trolley with case for argon cylinder and handy basket for accessories and cables