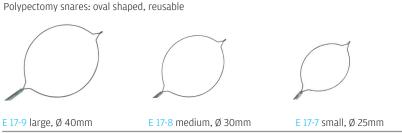

# Indications:

- endoscopic polyps resection
- mucosectomy
- sphincterectomy biliary pancreatitis
- rectal tumor resection

PULSE PLASMA PLASMA

### **Indications:**

• cutting and coagulation of the tissues in open surgery procedures

Polypectomy snares: hexagonal shaped, reusable

E30-2 - length 25 mm

E30-3 - length 30 mm Papillotomy loop, reusable