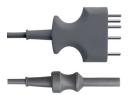

R2-50 Papillotomy loop handle

281-03S Endoscopic monopolar cable, SDS plug, length 3 m

Argon flexible probes

432-46S Argon flexible electrode connection, SDS plug, LuerLock, lenght 3 m. Oval plug

See our catalogue for a comprehensive range of accessories. For more information, contact the regional representatives or visit www.emed.pl