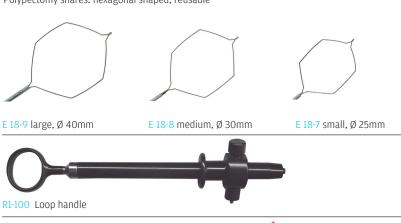

### **Indications:**

• cutting and coagulation of the tissues in open surgery procedures

Polypectomy snares: hexagonal shaped, reusable

E30-2 - length 25 mm

E30-3 - length 30 mm Papillotomy loop, reusable