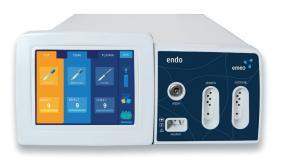

endo is the sole highly specialized electrosurgical unit in the medical market designed for endoscopic procedures.

endo is designed to meet all requirements of endscopic room. It enables performing all endoscopic procedures with specialized cutting modes and argon plasma coagulation.

#### **ADVANTAGES**

- maximal simplify of the handling
- colour TFT display with touch screen
- advanced endoscopic modes
- two different endoscopic argon plasma coagulation modes
- automatic regulation of all working parameters
- recognition of connected instruments SmartDevice System
- additional monopolar cut and coag modes for open surgery
- specially designed footswitch with separate cut/coag/plasma activation buttons
- wireless footswitch compatible
- dedicated trolley with case for argon cylinder and handy basket for accessories and cables