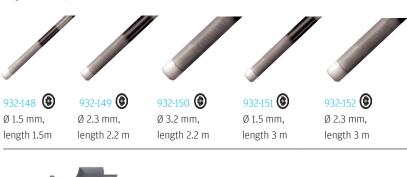

R2-50 Papillotomy loop handle

281-03S Endoscopic monopolar cable, SDS plug, length 3 m

Argon flexible probes

432-46S Argon flexible electrode connection, SDS plug, LuerLock, lenght 3 m. Oval plug

See our catalogue for a comprehensive range of accessories. For more information, contact the regional representatives or visit www.emed.pl