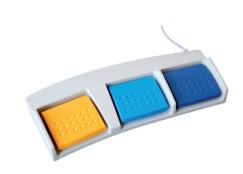

#### **ADVANTAGES**

- maximal simplify of the handling
- colour TFT display with touch screen
- advanced endoscopic modes
- two different endoscopic argon plasma coagulation modes
- automatic regulation of all working parameters
- recognition of connected instruments SmartDevice System
- additional monopolar cut and coag modes for open surgery
- specially designed footswitch with separate cut/coag/plasma activation buttons
- wireless footswitch compatible
- dedicated trolley with case for argon cylinder and handy basket for accessories and cables

100-316 endo Footswitch CUT/COAG/PLASMA