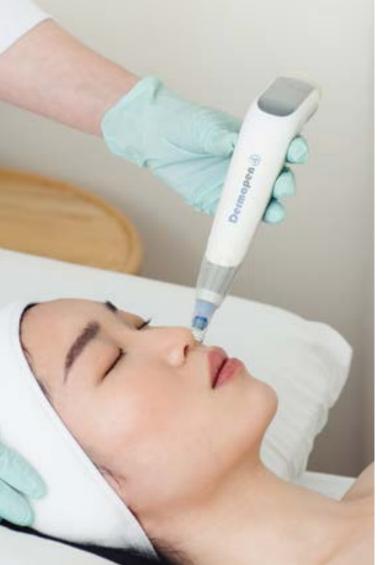

## MICRONEEDLING WITH DERMAPEN 4™

Using the world's most trusted microneedling device, your skincare specialist will prescribe a Dermapen Treatment™ plan. Microneedling is a skin renewal procedure that's clinically proven to simulate the body's repair process to produce collagen and elastin to improve the appearance of skin. The technique creates micro-channels, which is a powerful way to deliver healing nutrients to correct your skin.