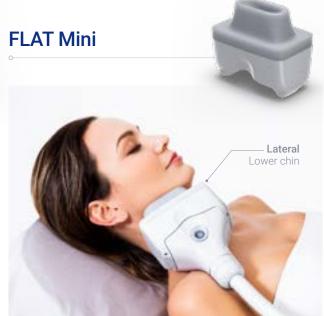

nd cooling of the CLATUU Alpha delivers cooling energy throughout the entire applicator and makes it possible to reach the designated treatment temperature at a faster rate, thus increasing efficiency by up to 18%.







# **Adjustable Levels**

Not only is the CLATUU Alpha capable of 20% stronger suction, it also provides medical practitioners with the ability to adjust both cooling and suction levels to confidently provide customized treatments for patients.





Our clinical results confirmed that noninvasive fat cooling results in adipocyte cell death and apoptosis over time.

It has the world's first 360° cooling panel that can deliver cooling energy more effectively than the conventional two-sided model.



# Mini for Double Chin

**Dual Applicators for Specialized Treatments** 















Baseline Post 4 Weeks / 1 Session

Post 4 Weeks / 1 Session



# ARC-T











Outer





Baseline Post 6 Weeks / 1 Session

Baseline

Post 24 Weeks / 1 Session

# Proven Results

**Customized Solutions for the Most Challenging of Patients' Needs.** 

















# WHATIS YOUR NEXT ALPHA?



T+82-2-517-2114 | classys.com | info@classys.com

Images and texts are intellectual property of classys. Copying of this material can be subject to charges of both civil and criminal law of legal justice. Copyright to Classys @ all rights reserved. Export only.

Get social with us!





Distribution Switzerland: LASERMED AG | lasermed.ch