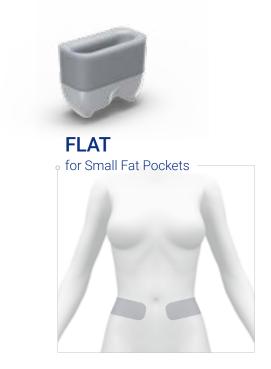

capable of 20% stronger suction, it also provides medical practitioners with the ability to adjust both cooling and suction levels to confidently provide customized treatments for patients.





Our clinical results confirmed that noninvasive fat cooling results in adipocyte cell death and apoptosis over time.

It has the world's first 360° cooling panel that can deliver cooling energy more effectively than the conventional two-sided model.



# Mini for Double Chin

**Dual Applicators for Specialized Treatments** 















Baseline Post 4 Weeks / 1 Session

Post 4 Weeks / 1 Session



# ARC-T











Outer





Baseline Post 6 Weeks / 1 Session

Baseline

Post 24 Weeks / 1 Session

# Proven Results

**Customized Solutions for the Most Challenging of Patients' Needs.** 

















# WHATIS YOUR NEXT ALPHA?



T+82-2-517-2114 | classys.com | info@classys.com

Images and texts are intellectual property of classys. Copying of this material can be subject to charges of both civil and criminal law of legal justice. Copyright to Classys @ all rights reserved. Export only.

Get social with us!





Distribution Switzerland: LASERMED AG | lasermed.ch