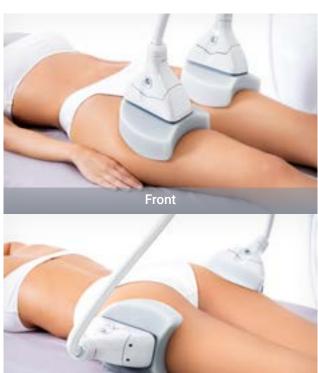

Thighs & Other Flat and Wide Areas

# ARC-T

Outer

Baseline Post 6 Weeks / 1 Session

Baseline

Post 24 Weeks / 1 Session