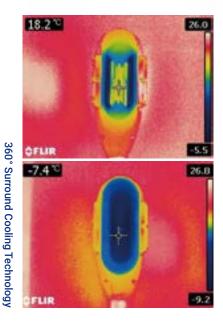

# Upgraded Technology for Enhanced Results.

The upgraded 360° surround cooling of the CLATUU Alpha delivers cooling energy throughout the entire applicator and makes it possible to reach the designated treatment temperature at a faster rate, thus increasing efficiency by up to 18%.

Our clinical results confirmed that noninvasive fat cooling results in adipocyte cell death and apoptosis over time.

It has the world's first 360° cooling panel that can deliver cooling energy more effectively than the conventional two-sided model.