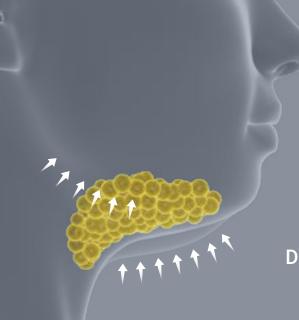

## FLAT Mini

Double Chin, Axilla, Knees & Other Local Regions

### WING Mini

Double Chin, Axilla, Knees & Other Local Regions

The CLATUU Alpha is equipped with an expandable range of applicators that makes it easier than ever to achieve significant results on the most challenging of areas.