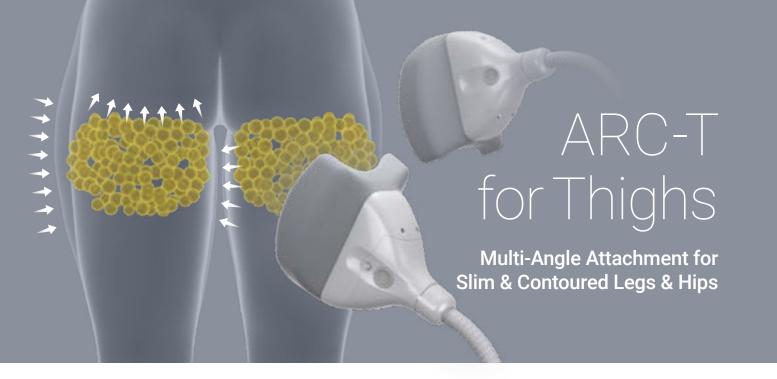

# ARC-T

Outer

Baseline Post 6 Weeks / 1 Session

Baseline

Post 24 Weeks / 1 Session

Thighs & Other Flat and Wide Areas