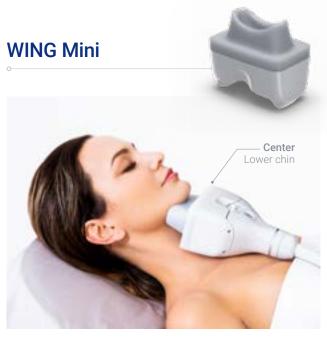

### WING Mini

Double Chin, Axilla, Knees & Other Local Regions

The CLATUU Alpha is equipped with an expandable range of applicators that makes it easier than ever to achieve significant results on the most challenging of areas.