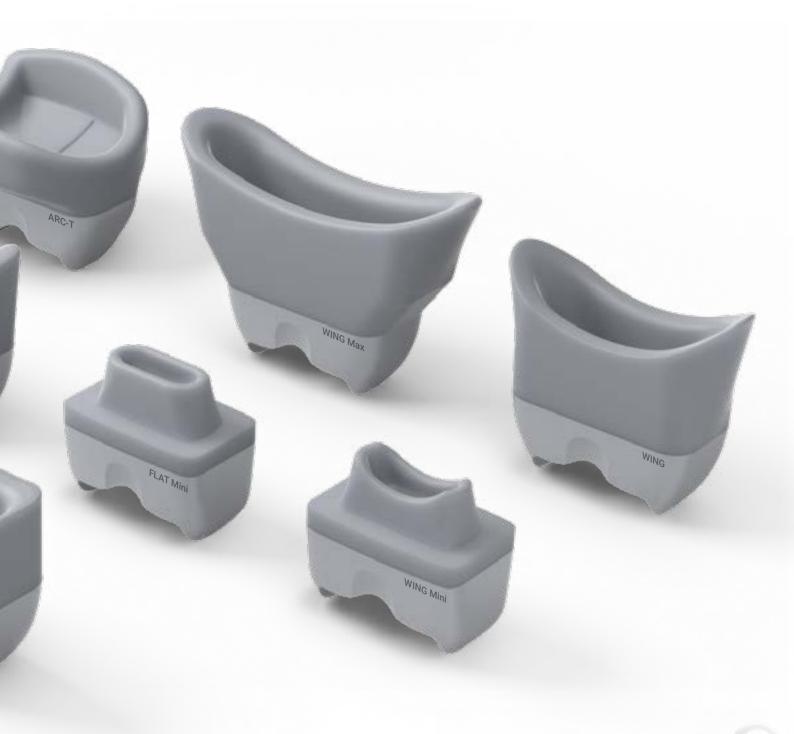

### **WING Max**

Upper & Lower Abdomen

## FLAT Mini

Double Chin, Axilla, Knees & Other Local Regions

### **WING**

Upper & Lower Abdomen Flanks & Other Large Areas

### WING Mini

Double Chin, Axilla, Knees & Other Local Regions

The CLATUU Alpha is equipped with an expandable range of applicators that makes it easier than ever to achieve significant results on the most challenging of areas.